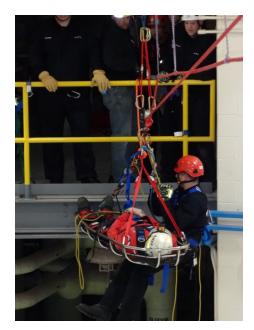

## Team's abilities

- Rope Rescue—Technician level
- Confined Space Rescue—Technician level
- Trench Rescue—Operations level
- Structural Collapse Rescue—Operation level