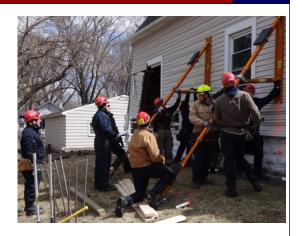

## Team's abilities

- Rope Rescue—Technician level
- Confined Space Rescue—Technician level
- Trench Rescue—Operations level
- Structural Collapse Rescue—Operation level