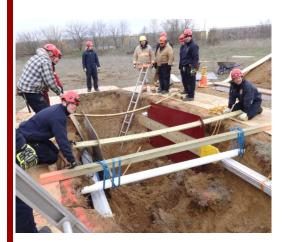

## Team's abilities

- Rope Rescue—Technician level
- Confined Space Rescue—Technician level
- Trench Rescue—Operations level
- Structural Collapse Rescue—Operation level